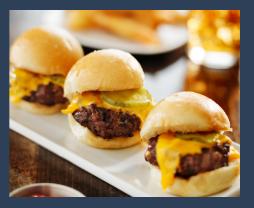

### ACES SLIDERS

**TRI TIP** 

**BBQ PULLED PORK** 

**BUFFALO CHICKEN** 

CHICKEN PARMESAN

up to 15 guests \$180 each additional person \$12 (3 sliders/person)